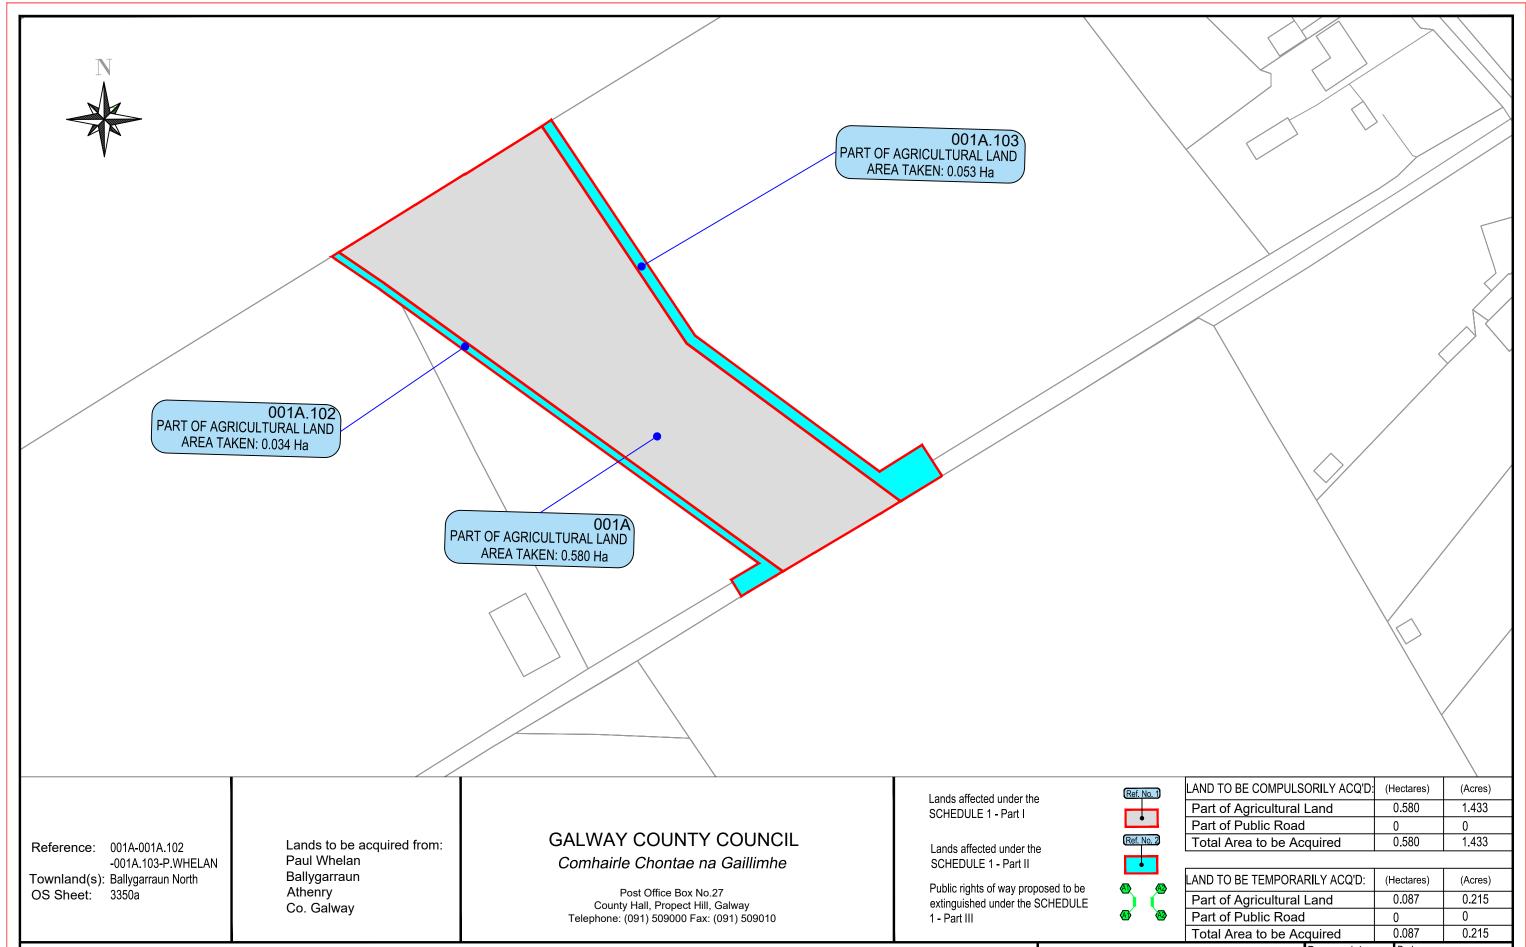

 $\hbox{$@$ Ordnance Survey Ireland. All rights reserved. Licence}\\$ number 2010/15CCMA/Galway County Council.

| Acquired |                     | 0.087 |                                | 0.215                         |  |
|----------|---------------------|-------|--------------------------------|-------------------------------|--|
|          | Prepared by:        |       | Date:                          |                               |  |
|          | D.Q                 |       | NOVEMBER-2022                  |                               |  |
|          | Checked by:         |       | Scale:                         |                               |  |
| 1        | S.B                 |       | 1:100                          | 0                             |  |
|          | Approved by:<br>S.B |       | Drawing<br>ANRR-AC<br>-001A.10 | No.<br>CQ-001A<br>02-001A.103 |  |

002.105 B.DUNLEAVY

Townland(s): Ballygarraun North

OS Sheet: 3350a

Bridget Dunleavy Ballygarraun North

Athenry Co. Galway Comhairle Chontae na Gaillimhe

Post Office Box No.27 County Hall, Propect Hill, Galway Telephone: (091) 509000 Fax: (091) 509010 SCHEDULE 1 - Part II

Public right of way proposed to be extinguished under the SCHEDULE 1 - Part III

| LAND TO BE TEMPORARILY ACQ'D: | (Hectares) | (Acres) |   |
|-------------------------------|------------|---------|---|
| Part of Agricultural Land     | 0.134      | 0.331   | _ |
| Part of Public Road           | 0          | 0       | _ |
| Total Area to be Acquired     | 0.134      | 0.331   |   |