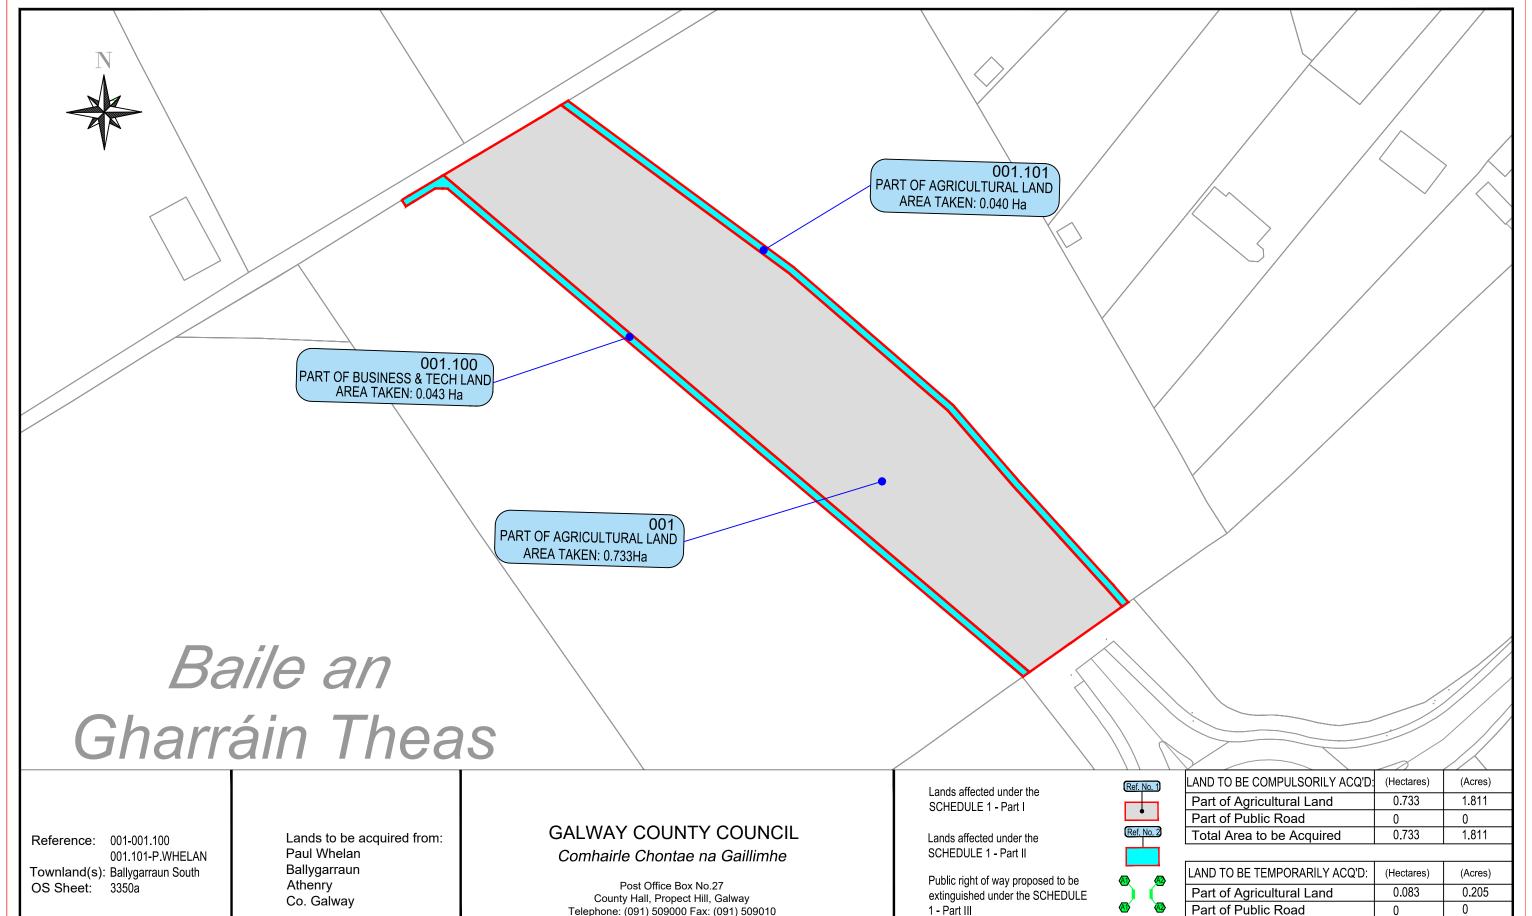

002.105 B.DUNLEAVY

Townland(s): Ballygarraun North

OS Sheet: 3350a

Bridget Dunleavy Ballygarraun North

Athenry Co. Galway Comhairle Chontae na Gaillimhe

Post Office Box No.27 County Hall, Propect Hill, Galway Telephone: (091) 509000 Fax: (091) 509010 SCHEDULE 1 - Part II

Public right of way proposed to be extinguished under the SCHEDULE 1 - Part III

| LAND TO BE TEMPORARILY ACQ'D: | (Hectares) | (Acres) |   |
|-------------------------------|------------|---------|---|
| Part of Agricultural Land     | 0.134      | 0.331   | _ |
| Part of Public Road           | 0          | 0       | _ |
| Total Area to be Acquired     | 0.134      | 0.331   |   |