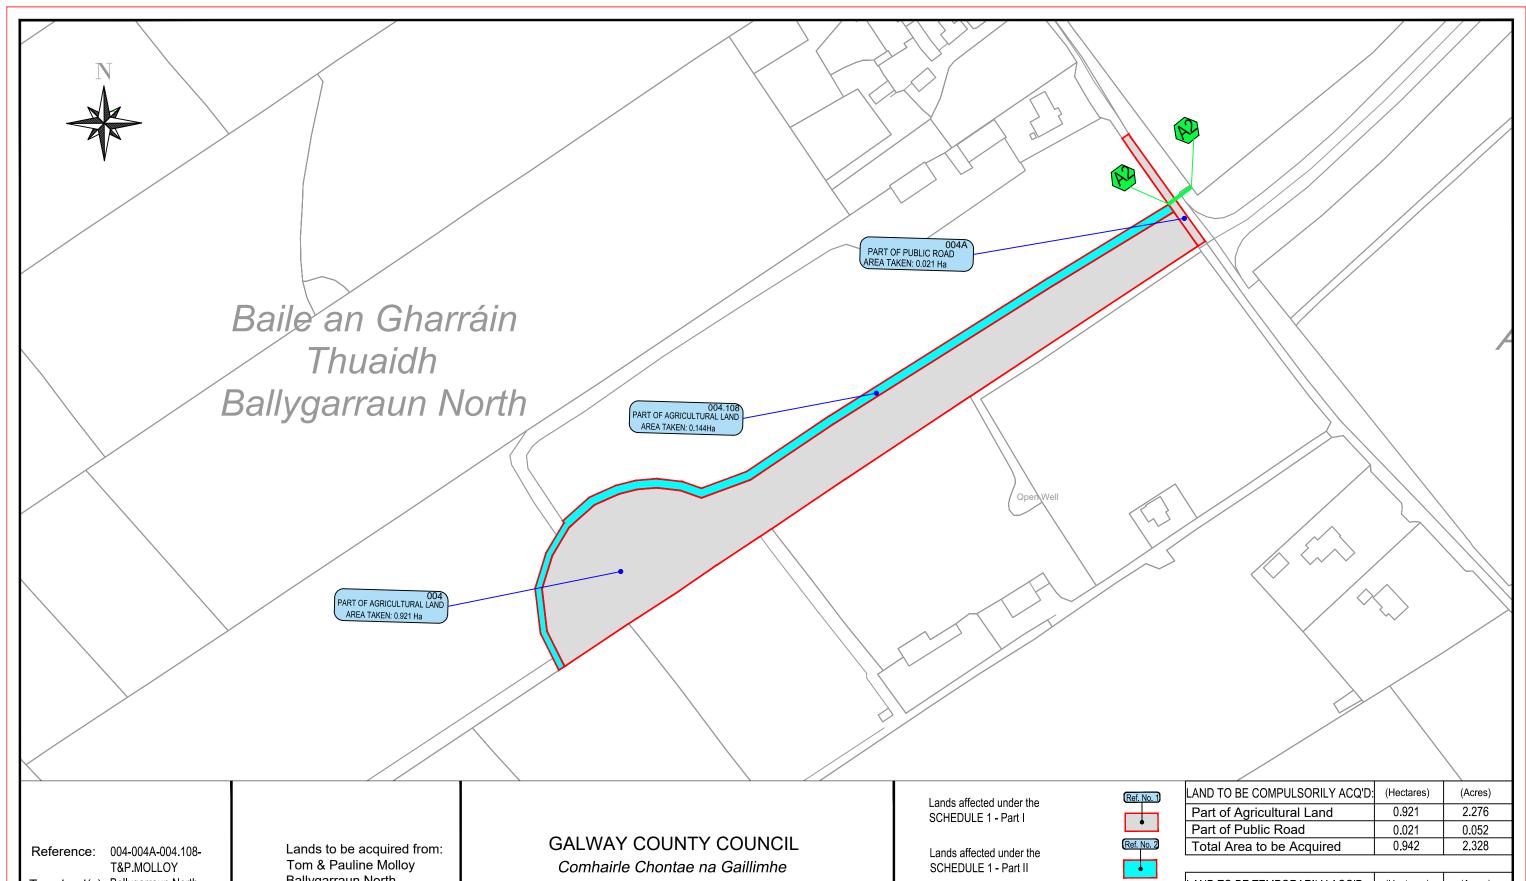

002.105 B.DUNLEAVY

Townland(s): Ballygarraun North

OS Sheet: 3350a

Bridget Dunleavy Ballygarraun North

Athenry Co. Galway Comhairle Chontae na Gaillimhe

Post Office Box No.27 County Hall, Propect Hill, Galway Telephone: (091) 509000 Fax: (091) 509010 SCHEDULE 1 - Part II

© Ordnance Survey Ireland. All rights reserved. Licence number 2010/15CCMA/Galway County Council.

Galway County Council
Athenry Northern Ring Road

Townland(s): Ballygarraun North

OS Sheet: 3350a

Ballygarraun North Athenry

Post Office Box No.27 County Hall, Propect Hill, Galway Telephone: (091) 509000 Fax: (091) 509010

Public right of way proposed to be extinguished under the SCHEDULE 1 - Part III

| LAND TO BE TEMPORARILY ACQ'D: | (Hectares) | (Acres) |
|-------------------------------|------------|---------|
| Part of Agricultural Land     | 0.144      | 0.356   |
| Part of Public Road           | 0          | 0       |
| Total Area to be Acquired     | 0.144      | 0.356   |

© Ordnance Survey Ireland. All rights reserved. Licence number 2010/15CCMA/Galway County Council.

| О, |   | in | ct:         |
|----|---|----|-------------|
|    | U | 15 | <i>-</i> L. |

| Acquired                  |                    | 0.144 | 0.550            |                |  |
|---------------------------|--------------------|-------|------------------|----------------|--|
|                           | Prepared by: Date: |       |                  |                |  |
| D.Q<br>Checked by:<br>S.B |                    |       | NOVEMBER-2022    |                |  |
|                           |                    |       | Scale:           |                |  |
|                           |                    | 1:150 |                  |                |  |
|                           | Approved by:       |       | Drawing<br>ANRR— | No.<br>ACQ-004 |  |
|                           | S.B                |       | -0.04            | -0.04108       |  |