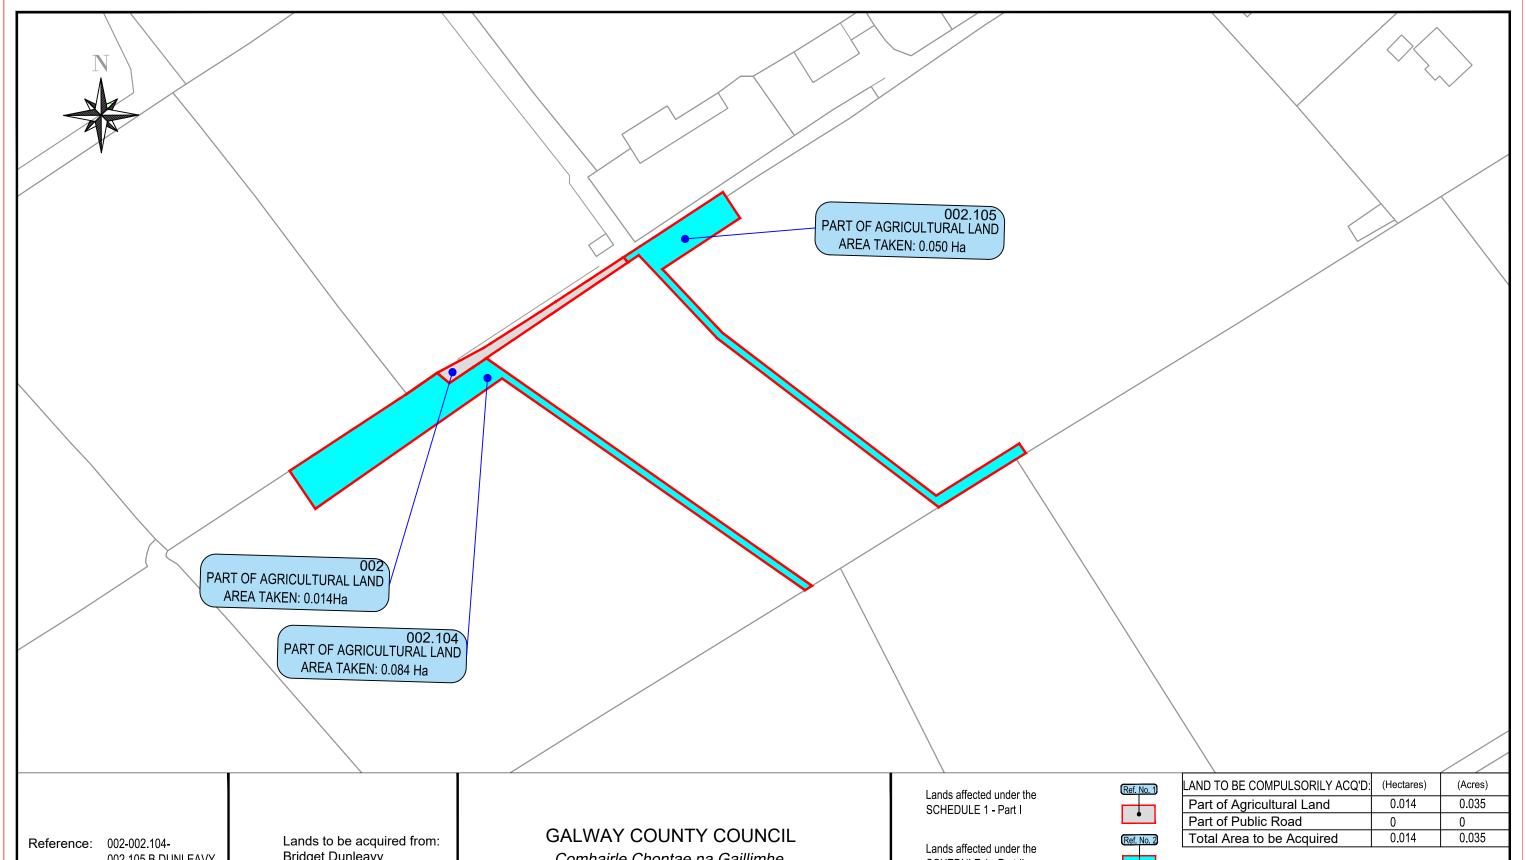

002.105 B.DUNLEAVY

Townland(s): Ballygarraun North

OS Sheet: 3350a

Bridget Dunleavy Ballygarraun North

Athenry Co. Galway Comhairle Chontae na Gaillimhe

Post Office Box No.27 County Hall, Propect Hill, Galway Telephone: (091) 509000 Fax: (091) 509010 SCHEDULE 1 - Part II

Public right of way proposed to be extinguished under the SCHEDULE 1 - Part III

| LAND TO BE TEMPORARILY ACQ'D: | (Hectares) | (Acres) |   |
|-------------------------------|------------|---------|---|
| Part of Agricultural Land     | 0.134      | 0.331   | _ |
| Part of Public Road           | 0          | 0       | _ |
| Total Area to be Acquired     | 0.134      | 0.331   |   |